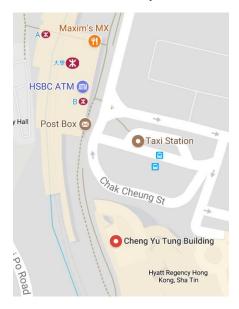

# **Location Map**

### 鄭裕彤樓 Cheng Yu Tung Building (CYT), The Chinese University of Hong Kong

### By MTR:

Get off at the University Station. CYT Building is just 1-minute walk away from Exit B.

### **Driving Directions:**

### From Kowloon

Take Tolo Highway (Route 9) North, exit at "Exit 4" towards Ma On Shan/ Ma Liu Shui/ University Station, and take the 1st exit to Chak Cheung Street at the roundabout.

#### From Tai Po

Take Tolo Highway (Route 9) South, exit at "Exit 4" towards Science Park/ Ma Liu Shui/ University Station, and take the 1st exit to Chak Cheung Street at the roundabout.