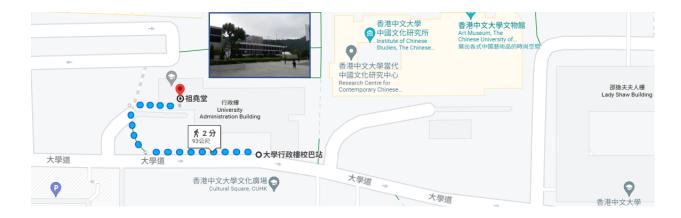

## Location Map

Cho Yiu Conference Hall, G/F, University Administration Building, The Chinese University of Hong Kong, Shatin, N. T. 香港中文大學大學行政樓地下,祖堯堂

## By MTR:

Get off at the University Station and take a shuttle bus (CUHK school bus) No. 1A / 1B / 2 at the University bus station near the University MTR Station (Exit A or C). (\* Please note every 31 and 00 minutes of the hour, the school bus No. 2 departs from Piazza will call at Sir Run Run Shaw Hall, other school bus No. 2 will not call at Sir Run Run Shaw Hall.) Alight at Sir Run Run Shaw Hall or at University Administration Building and proceed to the University Mall. Cho Yiu Hall is in the University Administration Building.

Please find below the walking route:





## <mark>By Car:</mark>

Enter from the University Entrance along Tai Po Road. Parking is available near John Fulton Centre. (For guest parking space, please visit: <u>https://maps.app.goo.gl/PYr4LXPkHHDRc1oZ9</u>)

Visitor vehicles entering the campus with Limited Time Free Parking Coupons will be exempted from parking fee for the period covered by the coupons.