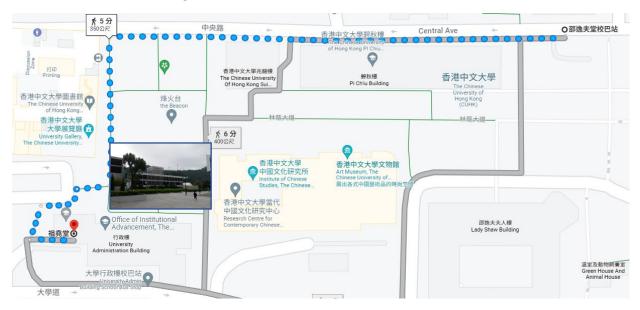

## Location Map

Cho Yiu Conference Hall, G/F, University Administration Building, The Chinese University of Hong Kong, Shatin, N. T. 香港中文大學大學行政樓地下,祖堯堂

## By MTR:

Get off at the University Station and take a shuttle bus (CUHK school bus) No. 1A / 1B / 2 at the University bus station near the University MTR Station (Exit A or C). (\* Please note every 31 and 00 minutes of the hour, the school bus No. 2 departs from Piazza will call at Sir Run Run Shaw Hall, other school bus No. 2 will not call at Sir Run Run Shaw Hall.) Alight at Sir Run Run Shaw Hall or at University Administration Building and proceed to the University Mall. Cho Yiu Hall is in the University Administration Building.

Please find below the walking route:





## <mark>By Car:</mark>

Enter from the University Entrance along Tai Po Road. Parking is available near John Fulton Centre. (For guest parking space, please visit: <u>https://maps.app.goo.gl/PYr4LXPkHHDRc1oZ9</u>)

Visitor vehicles entering the campus with Limited Time Free Parking Coupons will be exempted from parking fee for the period covered by the coupons.